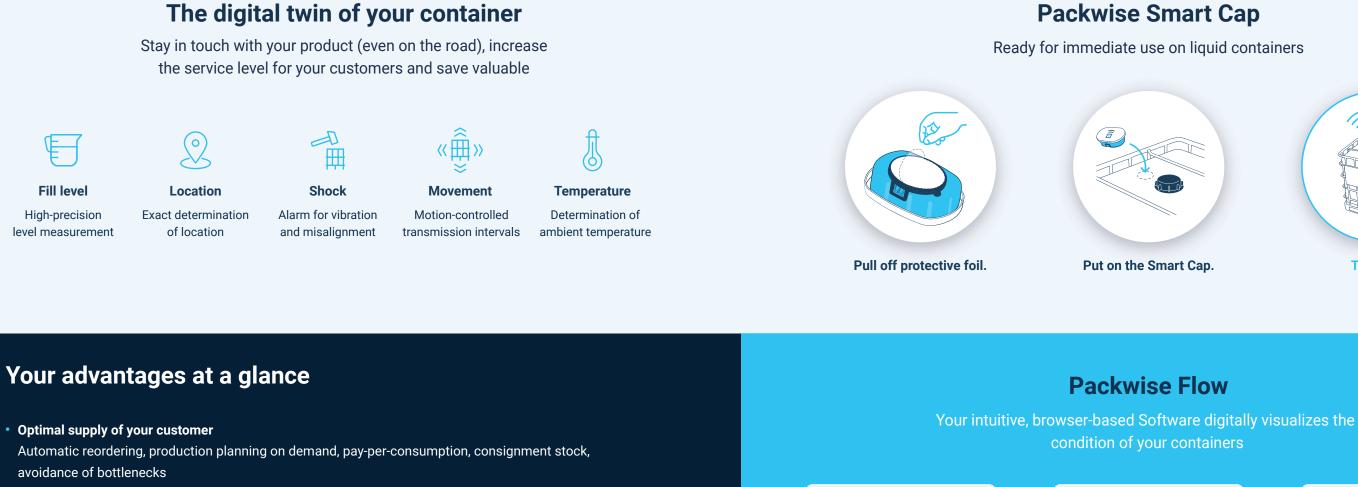

## Benefit from the new possibilities of the Industrial Internet of Things (IIoT)

developed and manufactured in Germany

| Sensor technology<br>Groundbreaking sensor technology for high-<br>precision and contactless level measurement | Fill level, position,<br>temperature and<br>motion              |
|----------------------------------------------------------------------------------------------------------------|-----------------------------------------------------------------|
| Location determination                                                                                         | GPS, WIFI, BLE,<br>Cell-tower triangulation                     |
| Data transmission                                                                                              | NB-IoT, LTE Cat M1,<br>GSM, WLAN, BLE                           |
| Energy efficiency                                                                                              | Ultra-low-power processors,<br>high-performance battery concept |
| IP protection class                                                                                            | IP 66/68                                                        |