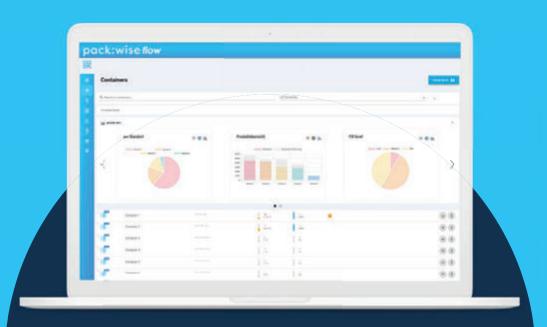

automation of follow-up

processes

Share selected data to collaborate even better with your customers and partners

Customizable dashboard to always have an overview of your most important KPIs