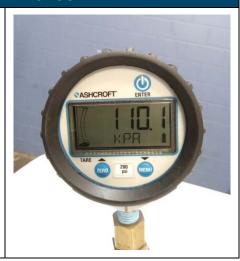

# PACKAGING DESCRIPTIONS / COMPONENT DRAWINGS

| Poly IBC UC 2.0 1000 Liter All Plastic Composite Euro IBC with AS QC III Dip Tube and AS Bung Closures |                                       |                 |            |              |
|--------------------------------------------------------------------------------------------------------|---------------------------------------|-----------------|------------|--------------|
| ASSEMBLY DRAWING                                                                                       | TEST LEVELS                           |                 |            |              |
|                                                                                                        | Certification Type:                   |                 | Design Qua | lification   |
|                                                                                                        | Packaging Code De                     | esignation:     | 31HH1      |              |
|                                                                                                        | Packing Group:                        |                 | II         |              |
|                                                                                                        | Specific Gravity:                     |                 | 1.9        |              |
| 100                                                                                                    | Test Pressure:                        |                 | 110 kPa    |              |
|                                                                                                        | TE                                    | ST SAMPLE PRI   |            |              |
| gh                                                                                                     |                                       | (Refer to Sect  | ion IV)    |              |
| 800                                                                                                    | Overall IBC Tare W (Sample #1 and Sar | •               | 97.0 Kg    | 213.8 Lbs.   |
| ф                                                                                                      | Net Fill Weight (98%                  | 6 Maximum Capa  | acity):    |              |
|                                                                                                        | Water                                 | (Sample #1)     | 1,036.9 Kg | 2,286.0 Lbs. |
|                                                                                                        | Methanol/Water                        | (Sample #2)     | 970.2 Kg   | 2,139.0 Lbs. |
| 6                                                                                                      | IBC Test Weight:                      |                 |            |              |
|                                                                                                        | Water                                 | (Sample #1)     | 1,133.9 Kg | 2,499.7 Lbs. |
|                                                                                                        | Methanol/Water                        | (Sample #2)     | 1,067.2 Kg | 2,352.7 Lbs. |
|                                                                                                        | Maximum Permissib                     | ole Gross Mass: | 2,067.1 Kg | 4,557.1 Lbs. |
|                                                                                                        |                                       | CLOSING ME      | THODS      |              |
|                                                                                                        | AS QC III Dip Tube                    | e Insert:       |            |              |
|                                                                                                        | Application Torqu                     | ue:             | 25 Ft-Lbs. |              |
|                                                                                                        | Equipment:                            |                 | Torque Wre | nch #740     |
|                                                                                                        | AS QC III Shipping                    | ј Сар:          |            |              |
|                                                                                                        | Application Torqu                     | ue:             | 5 Ft-Lbs.  |              |
|                                                                                                        | Equipment:                            |                 | Torque Wre | nch #740     |
|                                                                                                        | 2" PP Vented Bung                     | g Closure:      |            |              |
|                                                                                                        | Application Torqu                     | ue:             | 25 Ft-Lbs. |              |
|                                                                                                        | Equipment:                            |                 | Torque Wre | nch #740     |
|                                                                                                        | 2" PP Closed Bung                     | g Closure:      |            |              |
|                                                                                                        | Application Torqu                     | ue:             | 25 Ft-Lbs. |              |
|                                                                                                        | Equipment:                            |                 | Torque Wre | nch #740     |