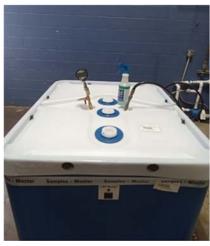

# PACKAGING DESCRIPTIONS / COMPONENT DRAWINGS

| Poly IBC UC 2.0 1000 Liter All Plastic Composite Euro IBC with AS QC III Dip Tube and AS Bung Closures |                                       |                 |            |              |
|--------------------------------------------------------------------------------------------------------|---------------------------------------|-----------------|------------|--------------|
| ASSEMBLY DRAWING                                                                                       | TEST LEVELS                           |                 |            |              |
|                                                                                                        | Certification Type:                   |                 | Design Qua | lification   |
|                                                                                                        | Packaging Code De                     | esignation:     | 31HH1      |              |
|                                                                                                        | Packing Group:                        |                 | II         |              |
|                                                                                                        | Specific Gravity:                     |                 | 1.9        |              |
| 100                                                                                                    | Test Pressure:                        |                 | 110 kPa    |              |
|                                                                                                        | TE                                    | ST SAMPLE PRI   |            |              |
| gh                                                                                                     |                                       | (Refer to Sect  | ion IV)    |              |
| 800                                                                                                    | Overall IBC Tare W (Sample #1 and Sar | •               | 97.0 Kg    | 213.8 Lbs.   |
| ф                                                                                                      | Net Fill Weight (98%                  | 6 Maximum Capa  | acity):    |              |
|                                                                                                        | Water                                 | (Sample #1)     | 1,036.9 Kg | 2,286.0 Lbs. |
|                                                                                                        | Methanol/Water                        | (Sample #2)     | 970.2 Kg   | 2,139.0 Lbs. |
| 6                                                                                                      | IBC Test Weight:                      |                 |            |              |
|                                                                                                        | Water                                 | (Sample #1)     | 1,133.9 Kg | 2,499.7 Lbs. |
|                                                                                                        | Methanol/Water                        | (Sample #2)     | 1,067.2 Kg | 2,352.7 Lbs. |
|                                                                                                        | Maximum Permissib                     | ole Gross Mass: | 2,067.1 Kg | 4,557.1 Lbs. |
|                                                                                                        |                                       | CLOSING ME      | THODS      |              |
|                                                                                                        | AS QC III Dip Tube                    | e Insert:       |            |              |
|                                                                                                        | Application Torqu                     | ue:             | 25 Ft-Lbs. |              |
|                                                                                                        | Equipment:                            |                 | Torque Wre | nch #740     |
|                                                                                                        | AS QC III Shipping                    | ј Сар:          |            |              |
|                                                                                                        | Application Torqu                     | ue:             | 5 Ft-Lbs.  |              |
|                                                                                                        | Equipment:                            |                 | Torque Wre | nch #740     |
|                                                                                                        | 2" PP Vented Bung                     | g Closure:      |            |              |
|                                                                                                        | Application Torqu                     | ue:             | 25 Ft-Lbs. |              |
|                                                                                                        | Equipment:                            |                 | Torque Wre | nch #740     |
|                                                                                                        | 2" PP Closed Bung                     | g Closure:      |            |              |
|                                                                                                        | Application Torqu                     | ue:             | 25 Ft-Lbs. |              |
|                                                                                                        | Equipment:                            |                 | Torque Wre | nch #740     |