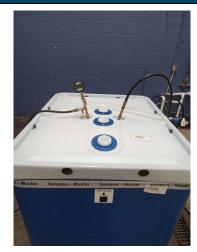

#### **PURPOSE AND SCOPE**

Each different gasket must be tested to demonstrate the top closure with the different gasket installed can withstand a leakproofness test as described in §178.813 and a hydrostatic pressure test in §178.814 as required by paragraph 5b of the Competent Authority approval CA2020110503.

# PACKAGING DESCRIPTIONS / COMPONENT DRAWINGS

| Poly IBC UC 2.0 1000 Liter All Plastic Composite Euro IBC with AS QC III Dip Tube and AS Bung Closures |                                       |                 |            |              |
|--------------------------------------------------------------------------------------------------------|---------------------------------------|-----------------|------------|--------------|
| ASSEMBLY DRAWING                                                                                       | TEST LEVELS                           |                 |            |              |
|                                                                                                        | Certification Type:                   |                 | Design Qua | lification   |
|                                                                                                        | Packaging Code De                     | esignation:     | 31HH1      |              |
|                                                                                                        | Packing Group:                        |                 | II         |              |
|                                                                                                        | Specific Gravity:                     |                 | 1.9        |              |
| 100                                                                                                    | Test Pressure:                        |                 | 110 kPa    |              |
|                                                                                                        | TE                                    | ST SAMPLE PRI   |            |              |
| gh                                                                                                     |                                       | (Refer to Sect  | ion IV)    |              |
| 800                                                                                                    | Overall IBC Tare W (Sample #1 and Sar | •               | 97.0 Kg    | 213.8 Lbs.   |
| ф                                                                                                      | Net Fill Weight (98%                  | 6 Maximum Capa  | acity):    |              |
|                                                                                                        | Water                                 | (Sample #1)     | 1,036.9 Kg | 2,286.0 Lbs. |
|                                                                                                        | Methanol/Water                        | (Sample #2)     | 970.2 Kg   | 2,139.0 Lbs. |
| 6                                                                                                      | IBC Test Weight:                      |                 |            |              |
|                                                                                                        | Water                                 | (Sample #1)     | 1,133.9 Kg | 2,499.7 Lbs. |
|                                                                                                        | Methanol/Water                        | (Sample #2)     | 1,067.2 Kg | 2,352.7 Lbs. |
|                                                                                                        | Maximum Permissib                     | ole Gross Mass: | 2,067.1 Kg | 4,557.1 Lbs. |
|                                                                                                        |                                       | CLOSING ME      | THODS      |              |
|                                                                                                        | AS QC III Dip Tube                    | e Insert:       |            |              |
|                                                                                                        | Application Torqu                     | ue:             | 25 Ft-Lbs. |              |
|                                                                                                        | Equipment:                            |                 | Torque Wre | nch #740     |
|                                                                                                        | AS QC III Shipping                    | ј Сар:          |            |              |
|                                                                                                        | Application Torqu                     | ue:             | 5 Ft-Lbs.  |              |
|                                                                                                        | Equipment:                            |                 | Torque Wre | nch #740     |
|                                                                                                        | 2" PP Vented Bung                     | g Closure:      |            |              |
|                                                                                                        | Application Torqu                     | ue:             | 25 Ft-Lbs. |              |
|                                                                                                        | Equipment:                            |                 | Torque Wre | nch #740     |
|                                                                                                        | 2" PP Closed Bung                     | g Closure:      |            |              |
|                                                                                                        | Application Torqu                     | ue:             | 25 Ft-Lbs. |              |
|                                                                                                        | Equipment:                            |                 | Torque Wre | nch #740     |