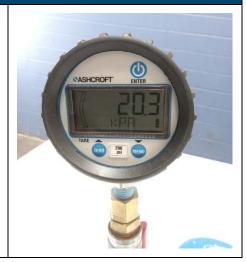

#### **PURPOSE AND SCOPE**

Each different gasket must be tested to demonstrate the top closure with the different gasket installed can withstand a leakproofness test as described in §178.813 and a hydrostatic pressure test in §178.814 as required by paragraph 5b of the Competent Authority approval CA2020110503.

#### **REGULATORY AND INDUSTRY STANDARD REFERENCES**

| REGULATORY REFERENCES |                         |                             |                 |  |
|-----------------------|-------------------------|-----------------------------|-----------------|--|
|                       | 49 CFR①                 | UN@                         | IMDG3           |  |
| TEST                  | October 2021<br>Edition | 22 <sup>nd</sup><br>Edition | 2020<br>Edition |  |
| Leakproofness:        | 178.813                 | 6.5.6.7                     | 6.5.6.7         |  |
| Hydrostatic Pressure: | 178.814                 | 6.5.6.8                     | 6.5.6.8         |  |

# PACKAGING DESCRIPTIONS / COMPONENT DRAWINGS

| Poly IBC UC 2.0 1000 Liter All Plastic Composite Euro IBC with AS QC III Dip Tube and AS Bung Closures |                                       |                 |            |              |
|--------------------------------------------------------------------------------------------------------|---------------------------------------|-----------------|------------|--------------|
| ASSEMBLY DRAWING                                                                                       | TEST LEVELS                           |                 |            |              |
|                                                                                                        | Certification Type:                   |                 | Design Qua | lification   |
|                                                                                                        | Packaging Code De                     | esignation:     | 31HH1      |              |
|                                                                                                        | Packing Group:                        |                 | II         |              |
|                                                                                                        | Specific Gravity:                     |                 | 1.9        |              |
| 100                                                                                                    | Test Pressure:                        |                 | 110 kPa    |              |
|                                                                                                        | TE                                    | ST SAMPLE PRI   |            |              |
| gh                                                                                                     |                                       | (Refer to Sect  | ion IV)    |              |
| 800                                                                                                    | Overall IBC Tare W (Sample #1 and Sar | •               | 97.0 Kg    | 213.8 Lbs.   |
| ф                                                                                                      | Net Fill Weight (98%                  | 6 Maximum Capa  | acity):    |              |
|                                                                                                        | Water                                 | (Sample #1)     | 1,036.9 Kg | 2,286.0 Lbs. |
|                                                                                                        | Methanol/Water                        | (Sample #2)     | 970.2 Kg   | 2,139.0 Lbs. |
| 6                                                                                                      | IBC Test Weight:                      |                 |            |              |
|                                                                                                        | Water                                 | (Sample #1)     | 1,133.9 Kg | 2,499.7 Lbs. |
|                                                                                                        | Methanol/Water                        | (Sample #2)     | 1,067.2 Kg | 2,352.7 Lbs. |
|                                                                                                        | Maximum Permissib                     | ole Gross Mass: | 2,067.1 Kg | 4,557.1 Lbs. |
|                                                                                                        |                                       | CLOSING ME      | THODS      |              |
|                                                                                                        | AS QC III Dip Tube                    | e Insert:       |            |              |
|                                                                                                        | Application Torqu                     | ue:             | 25 Ft-Lbs. |              |
|                                                                                                        | Equipment:                            |                 | Torque Wre | nch #740     |
|                                                                                                        | AS QC III Shipping                    | ј Сар:          |            |              |
|                                                                                                        | Application Torqu                     | ue:             | 5 Ft-Lbs.  |              |
|                                                                                                        | Equipment:                            |                 | Torque Wre | nch #740     |
|                                                                                                        | 2" PP Vented Bung                     | g Closure:      |            |              |
|                                                                                                        | Application Torqu                     | ue:             | 25 Ft-Lbs. |              |
|                                                                                                        | Equipment:                            |                 | Torque Wre | nch #740     |
|                                                                                                        | 2" PP Closed Bung                     | g Closure:      |            |              |
|                                                                                                        | Application Torqu                     | ue:             | 25 Ft-Lbs. |              |
|                                                                                                        | Equipment:                            |                 | Torque Wre | nch #740     |