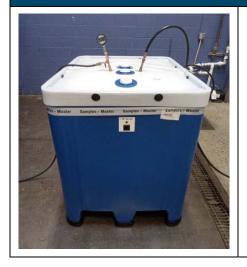

# PACKAGING DESCRIPTIONS / COMPONENT DRAWINGS

| Poly IBC UC 2.0 1000 Liter All Plastic Composite Euro IBC with AS QC III Dip Tube and AS Bung Closures |                                       |                 |            |              |
|--------------------------------------------------------------------------------------------------------|---------------------------------------|-----------------|------------|--------------|
| ASSEMBLY DRAWING                                                                                       | TEST LEVELS                           |                 |            |              |
|                                                                                                        | Certification Type:                   |                 | Design Qua | lification   |
|                                                                                                        | Packaging Code De                     | esignation:     | 31HH1      |              |
|                                                                                                        | Packing Group:                        |                 | II         |              |
|                                                                                                        | Specific Gravity:                     |                 | 1.9        |              |
| 100                                                                                                    | Test Pressure:                        |                 | 110 kPa    |              |
|                                                                                                        | TE                                    | ST SAMPLE PRI   |            |              |
| gh                                                                                                     |                                       | (Refer to Sect  | ion IV)    |              |
| 800                                                                                                    | Overall IBC Tare W (Sample #1 and Sar | •               | 97.0 Kg    | 213.8 Lbs.   |
| ф                                                                                                      | Net Fill Weight (98%                  | 6 Maximum Capa  | acity):    |              |
|                                                                                                        | Water                                 | (Sample #1)     | 1,036.9 Kg | 2,286.0 Lbs. |
|                                                                                                        | Methanol/Water                        | (Sample #2)     | 970.2 Kg   | 2,139.0 Lbs. |
| 6                                                                                                      | IBC Test Weight:                      |                 |            |              |
|                                                                                                        | Water                                 | (Sample #1)     | 1,133.9 Kg | 2,499.7 Lbs. |
|                                                                                                        | Methanol/Water                        | (Sample #2)     | 1,067.2 Kg | 2,352.7 Lbs. |
|                                                                                                        | Maximum Permissib                     | ole Gross Mass: | 2,067.1 Kg | 4,557.1 Lbs. |
|                                                                                                        |                                       | CLOSING ME      | THODS      |              |
|                                                                                                        | AS QC III Dip Tube                    | e Insert:       |            |              |
|                                                                                                        | Application Torqu                     | ue:             | 25 Ft-Lbs. |              |
|                                                                                                        | Equipment:                            |                 | Torque Wre | nch #740     |
|                                                                                                        | AS QC III Shipping                    | ј Сар:          |            |              |
|                                                                                                        | Application Torqu                     | ue:             | 5 Ft-Lbs.  |              |
|                                                                                                        | Equipment:                            |                 | Torque Wre | nch #740     |
|                                                                                                        | 2" PP Vented Bung                     | g Closure:      |            |              |
|                                                                                                        | Application Torqu                     | ue:             | 25 Ft-Lbs. |              |
|                                                                                                        | Equipment:                            |                 | Torque Wre | nch #740     |
|                                                                                                        | 2" PP Closed Bung                     | g Closure:      |            |              |
|                                                                                                        | Application Torqu                     | ue:             | 25 Ft-Lbs. |              |
|                                                                                                        | Equipment:                            |                 | Torque Wre | nch #740     |