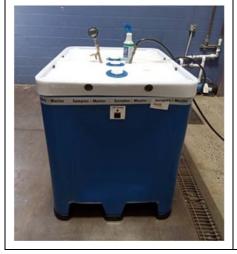

# PACKAGING DESCRIPTIONS / COMPONENT DRAWINGS

| Poly IBC UC 2.0 1000 Liter All Plastic Composite Euro IBC with AS QC III Dip Tube and AS Bung Closures |                                       |                 |            |              |
|--------------------------------------------------------------------------------------------------------|---------------------------------------|-----------------|------------|--------------|
| ASSEMBLY DRAWING                                                                                       | TEST LEVELS                           |                 |            |              |
|                                                                                                        | Certification Type:                   |                 | Design Qua | lification   |
|                                                                                                        | Packaging Code De                     | esignation:     | 31HH1      |              |
|                                                                                                        | Packing Group:                        |                 | II         |              |
|                                                                                                        | Specific Gravity:                     |                 | 1.9        |              |
| 100                                                                                                    | Test Pressure:                        |                 | 110 kPa    |              |
|                                                                                                        | TE                                    | ST SAMPLE PRI   |            |              |
| gh                                                                                                     |                                       | (Refer to Sect  | ion IV)    |              |
| 800                                                                                                    | Overall IBC Tare W (Sample #1 and Sar | •               | 97.0 Kg    | 213.8 Lbs.   |
| ф                                                                                                      | Net Fill Weight (98%                  | 6 Maximum Capa  | acity):    |              |
|                                                                                                        | Water                                 | (Sample #1)     | 1,036.9 Kg | 2,286.0 Lbs. |
|                                                                                                        | Methanol/Water                        | (Sample #2)     | 970.2 Kg   | 2,139.0 Lbs. |
| 6                                                                                                      | IBC Test Weight:                      |                 |            |              |
|                                                                                                        | Water                                 | (Sample #1)     | 1,133.9 Kg | 2,499.7 Lbs. |
|                                                                                                        | Methanol/Water                        | (Sample #2)     | 1,067.2 Kg | 2,352.7 Lbs. |
|                                                                                                        | Maximum Permissib                     | ole Gross Mass: | 2,067.1 Kg | 4,557.1 Lbs. |
|                                                                                                        |                                       | CLOSING ME      | THODS      |              |
|                                                                                                        | AS QC III Dip Tube                    | e Insert:       |            |              |
|                                                                                                        | Application Torqu                     | ue:             | 25 Ft-Lbs. |              |
|                                                                                                        | Equipment:                            |                 | Torque Wre | nch #740     |
|                                                                                                        | AS QC III Shipping                    | ј Сар:          |            |              |
|                                                                                                        | Application Torqu                     | ue:             | 5 Ft-Lbs.  |              |
|                                                                                                        | Equipment:                            |                 | Torque Wre | nch #740     |
|                                                                                                        | 2" PP Vented Bung                     | g Closure:      |            |              |
|                                                                                                        | Application Torqu                     | ue:             | 25 Ft-Lbs. |              |
|                                                                                                        | Equipment:                            |                 | Torque Wre | nch #740     |
|                                                                                                        | 2" PP Closed Bung                     | g Closure:      |            |              |
|                                                                                                        | Application Torqu                     | ue:             | 25 Ft-Lbs. |              |
|                                                                                                        | Equipment:                            |                 | Torque Wre | nch #740     |